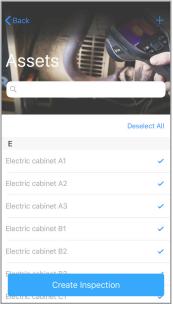

### INSPECT

Select and load inspections through the FLIR InSite app

Organize inspections around customers, sites and assets

### DELIVER

Prepare reports and share with team members and clients via FLIR InSite