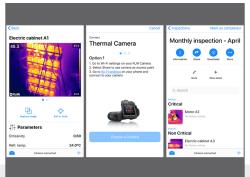

### Inspect.

InSite works seamlessly with FLIR thermal cameras and tools to collect images and data needed for reports – while reducing administrative work-loads

- Maintain complete records and avoid mislabeling by directly linking images and data to the correct registered asset
- Increase efficiency by tagging assets with multimeter and clamp meter data collected over METERLiNK\*
- Correctly diagnose issues by checking historical data and comparing with current results
- Quickly annotate or edit thermal images in the field through connection with the FLIR Tools app

### INSPECT

Select and load inspections through the FLIR InSite app

Organize inspections around customers, sites and assets