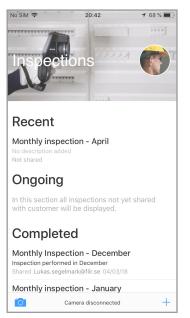

### Inspect.

InSite works seamlessly with FLIR thermal cameras and tools to collect images and data needed for reports – while reducing administrative work-loads

- Maintain complete records and avoid mislabeling by directly linking images and data to the correct registered asset
- Increase efficiency by tagging assets with multimeter and clamp meter data collected over METERLiNK\*
- Correctly diagnose issues by checking historical data and comparing with current results
- Quickly annotate or edit thermal images in the field through connection with the FLIR Tools app

### INSPECT

Select and load inspections through the FLIR InSite app

Organize inspections around customers, sites and assets