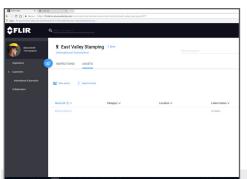

### Prepare.

FLIR InSite software allows the user to effectively plan and prepare thermal inspections

- Maintain a clear understanding of clients' needs with quick access to latest asset status
- Get organized by creating inspection routes based on sites and equipment
- Know when to look for critical faults by reviewing client inspection histories and noting which assets need special attention
- Decide where to focus inspections based on historic criticality

# 

Register customers and populate each account with site locations through the FLIR InSite web interface